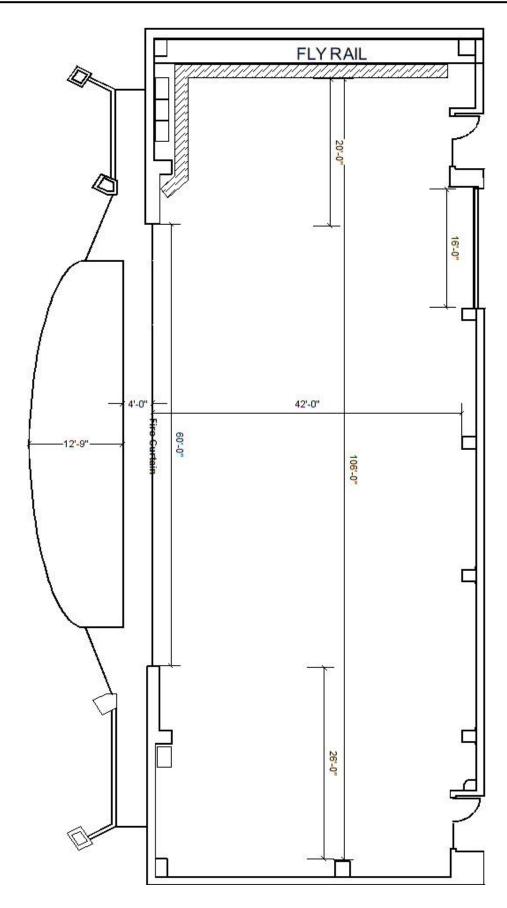

#### 1.9 Stage

*Size:* 106' x 42' *Apron:* 72' x 4' *Stage Height:* 3'6"

Floor Type: Maple strip floor (Black)

Proscenium Width: 60' Proscenium Height: 25' Grid Size: 106' x 42' Grid Height: 67'

House Access: Ramps stage right and left

Removable stairs available in pit area if know before tickets go on sale.

NOTE: Proscenium to Catwalk distances:

#1 - 6'; #2 - 20'; #3 - 40';

Booth catwalk - 84';

Proscenium to Rear of house -144'

#### 1.19 Rigging

Grid:

Structural steel at 73' 6" above stage floor

Channel grid at 67' above stage floor

Total grid measurements: 106' x 42'

#### Downstage of proscenium:

Open ceiling with multiple beams at 40' 9" above stage floor.

Batten length (typical) is 70', 1 1/2" schedule 40 pipe with 2,300# weight limit.

Flyrail is located stage right at stage level and controlled at deck level.