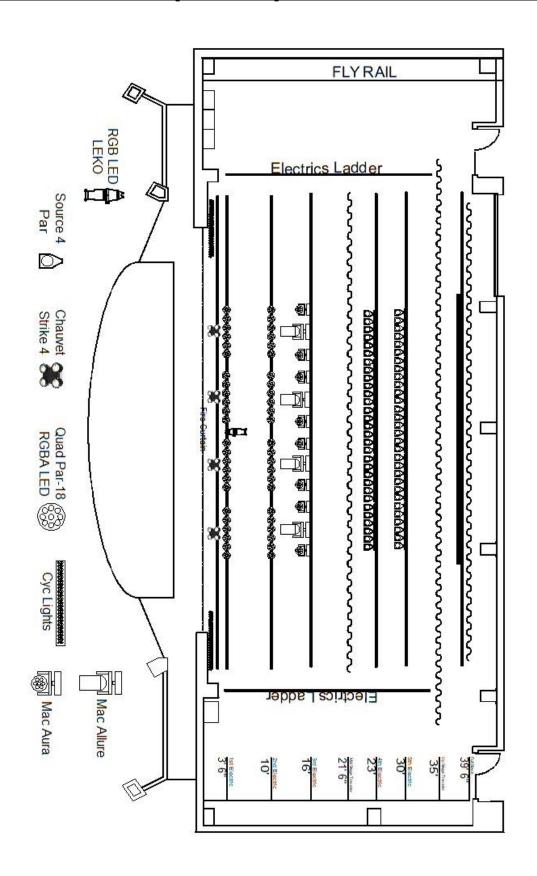

# 7.0 LIGHTING HANG (TYPICAL)

This is a typical setup for our facility. Depending on what event is there before will dictate the current configuration.

#### 1.16 Lighting System & Fixtures

Operator's Console:

Grand MA II Ultra-Light Console w/ six universes.

Dimmers:

ETC Sensor Dimmer Racks (672 dimmers) (1st & 2nd Univ)

Master Preset Station:

Simple house and stage work lighting control station for non-console control.

#### Stage Lighting Instruments:

- (48) Chauvet Colordash QuadPar 18 Mounted on eight bars. (1st & 2nd Electrics) (4th Univ)
- (4) Martin MAC Allure Profile spots fixtures (3<sup>rd</sup> Electric) (3<sup>rd</sup> Univ)
- (8) Martin MAC Aura wash fixtures (3<sup>rd</sup> Electric) (3<sup>rd</sup> Univ)
- (8) Martin MAC 101 wash fixtures (3<sup>rd</sup> Cove FOH) (4<sup>th</sup> Univ)
- (14) Chauvet COLORado 3 Solo (great uplights) (5<sup>th</sup> Univ)
- (20) ETC S4 10° Ellipsoidal Spotlight, 10 degree, 750W lamp
- (42) ETC S4 19° Ellipsoidal Spotlight, 19 degree, 750W lamp
- (42) ETC S4 26° Ellipsoidal Spotlight, 26 degree, 575W lamp
- (46) ETC S4 36° Ellipsoidal Spotlight, 36 degree, 575W lamp
- (10) ETC 25/50° Ellipsoidal Zoom Spotlight, 25-50 degree, 575W lamp

- (72) ETC Source 4 PARs 575W lamp 60 mounted on 10 bars (4th & 5th Electrics)
- (8) Chauvet Ovation B-2805FC (RGBAL) Cyc-Lights (Upper 6<sup>th</sup> Electric) (5<sup>th</sup> Univ)
- (8) Chauvet Ovation B-2805FC (RGBAL) foot or side lights. (Lower 6<sup>th</sup> Electric) (5<sup>th</sup> Univ)
- (4) Chauvet Strike 4 LED audience blinders (3<sup>rd</sup> Univ)
- (4) Lycian 1290 XLT 2000w follow spots
- (1) Antari HZ-500 Haze machine & Fan (3<sup>rd</sup> Univ)

#### Fly System:

- (66) Single purchase counter-weight batten system, including
- (1) Dual batten stage electric set (6<sup>th</sup> Elec)
- (2) Black Valour Tab Sets
- (2) Dual batten powered light ladder sets
- (14) Stage lighting drop boxes.