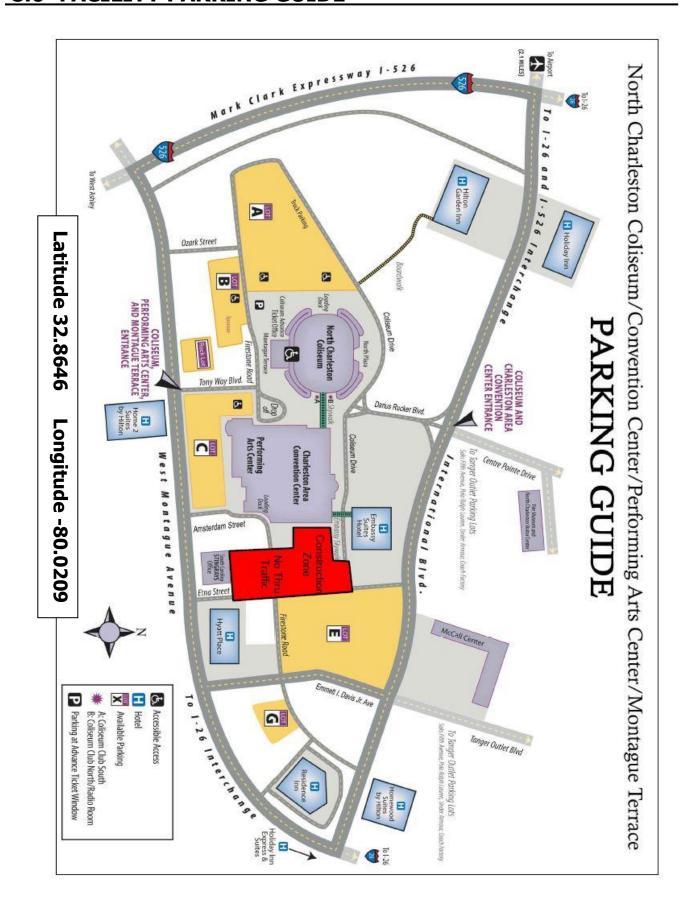

#### 1.25 Parking

Service yard has space and shore power for approximately eight buses and/or trucks. Service area is secured and lighted. Adjacent parking lot provides ample additional parking.

#### 1.26 Truck Staging

Truck staging area is approximately 180' x 90' and is located two blocks down from the loading dock of the theater. (See map located on page 19)