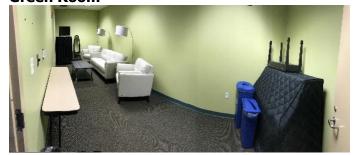

(1) Wardrobe 11' x 36'

(3 washers, 3 dryers and 1double sink)

(1) Green Room - 9'6" x 28'

(Furnished)

(1) Production office - 8' x 18'

(2 desks & chairs)

(1) "Blue Hallway" – 15' x 75' (Dead case storage)

### **6.0 DRESSING ROOMS PICTURES**

**Dressing Room One** 

**Dressing Room Two** 

**Dressing Rooms Three through Six** 

**Chorus Rooms A & B** 

**Green Room** 

Wardrobe

**Looking at stage from Loading Dock door** 