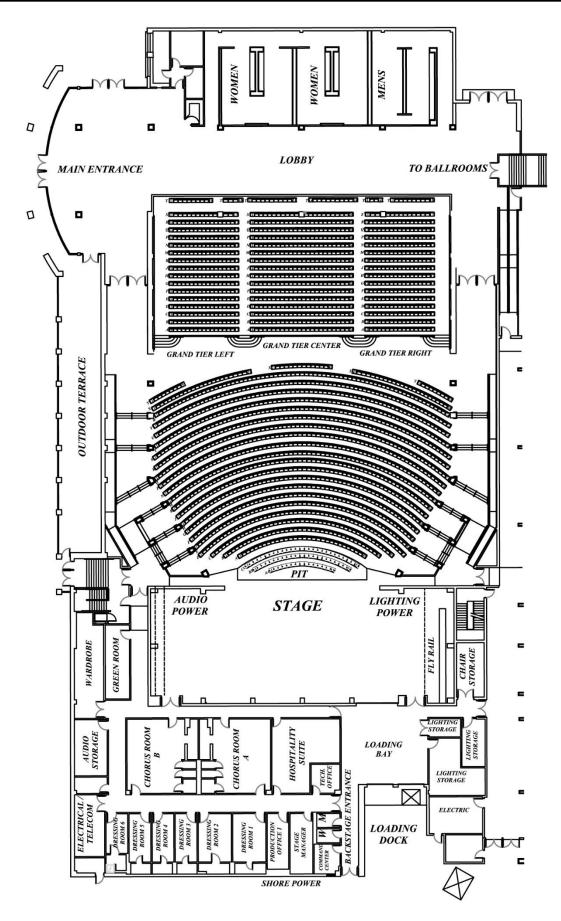

#### 1.1 Venue Shape

Proscenium Theater with continental seating and Left, Right, Center Grand Tiers. No balcony.

#### 1.2 Capacity

Total: 2341

*Orchestra*: 1306 *Grand Tier*: 970

Orchestra Pit: 65 (removable)

#### 1.7 ADA Accessibility

Lobby, house, stage, orchestra pit and dressing rooms are ADA accessible.

#### 1.8 Back Stage Access

Located at the East End of building (inside the walled service yard) with (2) exterior 16'h x 10'w roll-up doors. Twin docks at truck height (3' 11") (one with a leveler plate). The interior receiving area (backstage) is approximately 30' x 34'.

Stage access is through a Bi-fold sound isolating door measures 16'h x 16'w. Distance from exterior doors to interior stage door is 30'.

#### 1.9 Stage

*Size:* 106' x 42' *Apron:* 72' x 4' *Stage Height:* 3'6"

Floor Type: Maple strip floor (Black)

Proscenium Width: 60' Proscenium Height: 25' Grid Size: 106' x 42' Grid Height: 67'

House Access: Ramps stage right and left

#### **1.11 Support Areas**

| Dressing Rooms | <i>Type</i> | <u>Capacity</u> | All dressing rooms contain lighted |
|----------------|-------------|-----------------|------------------------------------|
| (2)            | Quad        | 6               | make-up mirrors, chairs, counter   |
| (4)            | Single      | 4 & 3           | tops, electrical outlets, sinks,   |
| (2)            | Chorus      | 23              | showers and toilets.               |

(1) Wardrobe 11' x 36'

(3 washers, 3 dryers and 1double sink)

(1) Green Room - 9'6" x 28'

(Furnished)

(1) Production office - 8' x 18'

(2 desks & chairs)

(1) "Blue Hallway" – 15' x 75' (Dead case storage)

#### 1.12 FOH Location

The preferred floor location for touring shows is located between the accessible seating locations in the middle of the cross aisle, 86' from stage 20' wide by 8' deep (limited depth of 8' due to ADA requirements). This requires a minimum of 175' snake run.

Broadway shows are House right in a 22' by 9' space. This requires a 150' run from Stage Left and a 250' run from Stage Right.

### **6.0 DRESSING ROOMS PICTURES**

**Dressing Room One** 

**Dressing Room Two** 

**Dressing Rooms Three through Six** 

**Chorus Rooms A & B** 

**Green Room** 

Wardrobe

**Looking at stage from Loading Dock door** 