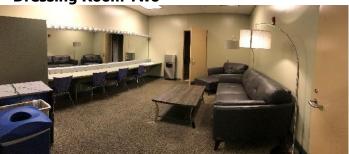

#### **1.11 Support Areas**

| Dressing Rooms | <i>Type</i> | <u>Capacity</u> | All dressing rooms contain lighted |
|----------------|-------------|-----------------|------------------------------------|
| (2)            | Quad        | 6               | make-up mirrors, chairs, counter   |
| (4)            | Single      | 4 & 3           | tops, electrical outlets, sinks,   |
| (2)            | Chorus      | 23              | showers and toilets.               |

### **6.0 DRESSING ROOMS PICTURES**

**Dressing Room One** 

**Dressing Room Two** 

**Dressing Rooms Three through Six** 

**Chorus Rooms A & B** 

**Green Room** 

Wardrobe

**Looking at stage from Loading Dock door** 