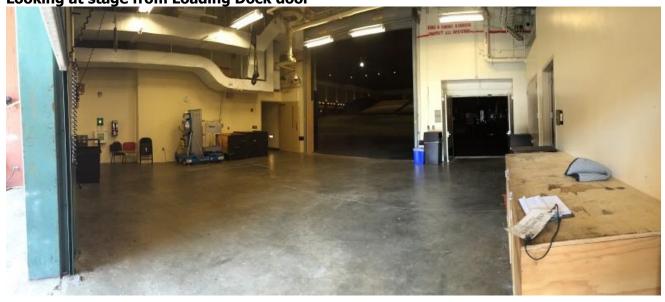

### **6.0 DRESSING ROOMS PICTURES**

**Dressing Room One** 

**Dressing Room Two** 

**Dressing Rooms Three through Six** 

**Chorus Rooms A & B** 

**Green Room** 

Wardrobe

**Looking at stage from Loading Dock door** 