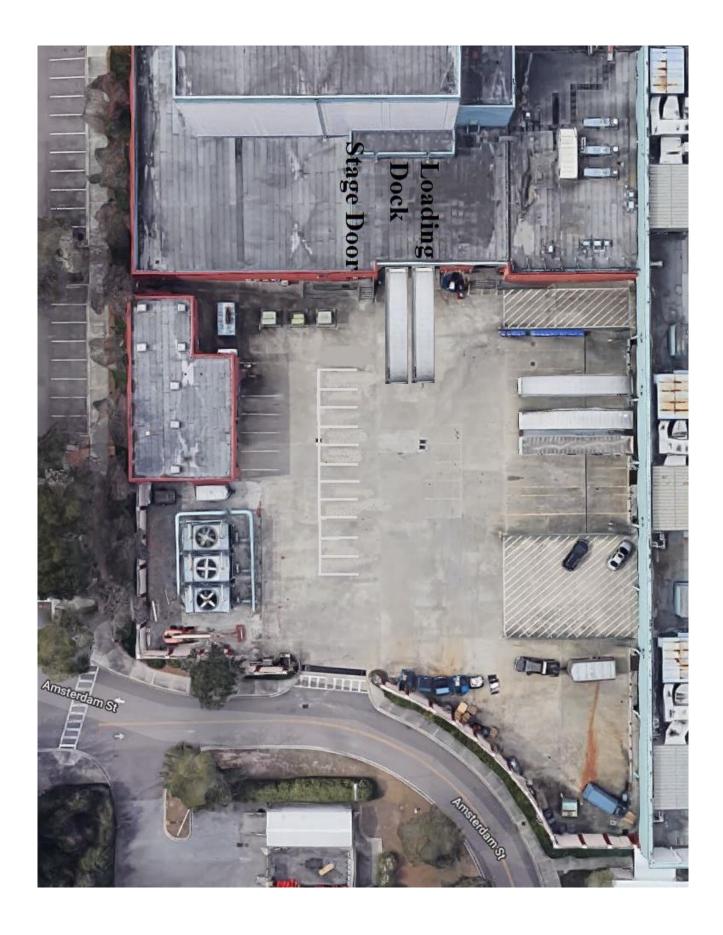

#### 1.8 Back Stage Access

Located at the East End of building (inside the walled service yard) with (2) exterior 16'h x 10'w roll-up doors. Twin docks at truck height (3' 11") (one with a leveler plate). The interior receiving area (backstage) is approximately 30' x 34'.

Stage access is through a Bi-fold sound isolating door measures 16'h x 16'w. Distance from exterior doors to interior stage door is 30'.

#### **1.24 Unstacking motor**

**500 lbs. motor** is hung in the loading dock at 25' for the unstacking of road cases and truss.