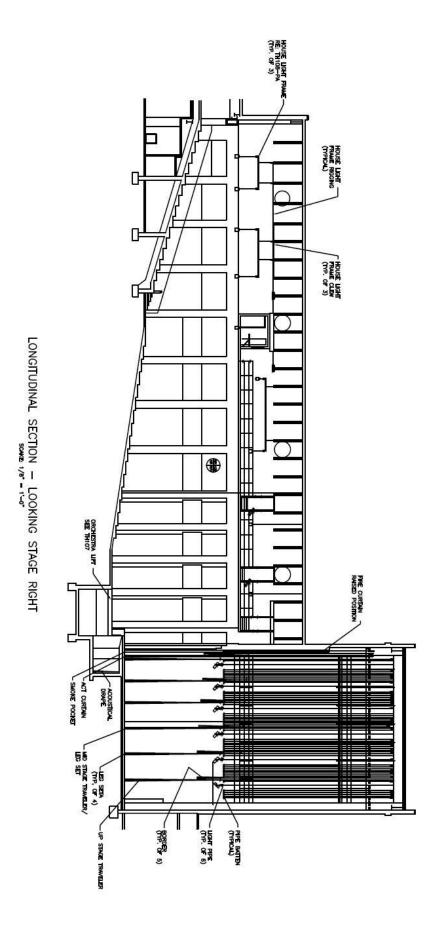

# 7.0 LIGHTING HANG (TYPICAL)

This is a typical setup for our facility. Depending on what event is there before will dictate the current configuration.