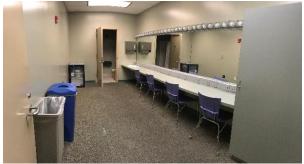

#### **1.11 Support Areas**

| Dressing Rooms | <i>Type</i> | <u>Capacity</u> | All dressing rooms contain lighted |
|----------------|-------------|-----------------|------------------------------------|
| (2)            | Quad        | 6               | make-up mirrors, chairs, counter   |
| (4)            | Single      | 4 & 3           | tops, electrical outlets, sinks,   |
| (2)            | Chorus      | 23              | showers and toilets.               |

### **6.0 DRESSING ROOMS PICTURES**

**Dressing Room One** 

**Dressing Room Two** 

**Dressing Rooms Three through Six** 

**Chorus Rooms A & B** 

**Green Room** 

Wardrobe

**Looking at stage from Loading Dock door** 