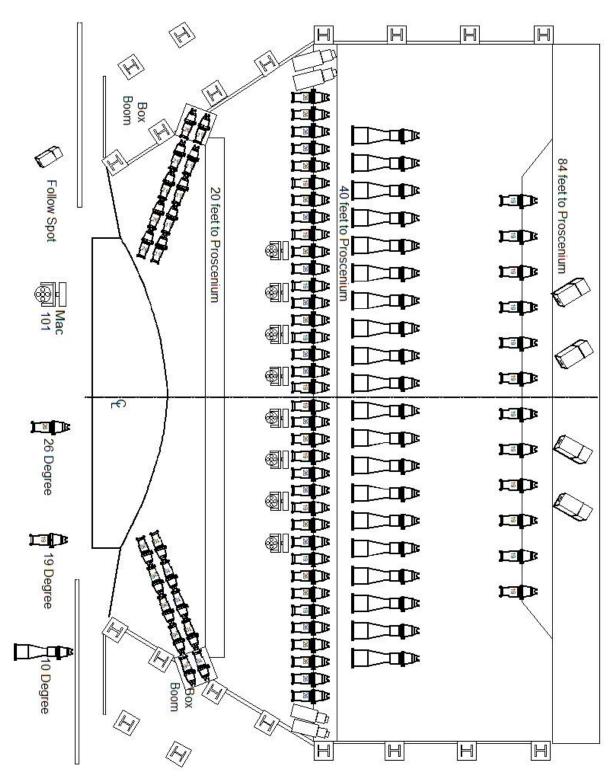

# 7.0 LIGHTING HANG (TYPICAL)

This is a typical setup for our facility. Depending on what event is there before will dictate the current configuration.

Removable stairs available in pit area if know before tickets go on sale.

NOTE: Proscenium to Catwalk distances:

#1 - 6'; #2 - 20'; #3 - 40';

Booth catwalk - 84';

Proscenium to Rear of house -144'

#### Stage Lighting Instruments:

- (48) Chauvet Colordash QuadPar 18 Mounted on eight bars. (1st & 2nd Electrics) (4th Univ)
- (4) Martin MAC Allure Profile spots fixtures (3<sup>rd</sup> Electric) (3<sup>rd</sup> Univ)
- (8) Martin MAC Aura wash fixtures (3<sup>rd</sup> Electric) (3<sup>rd</sup> Univ)
- (8) Martin MAC 101 wash fixtures (3<sup>rd</sup> Cove FOH) (4<sup>th</sup> Univ)
- (14) Chauvet COLORado 3 Solo (great uplights) (5<sup>th</sup> Univ)
- (20) ETC S4 10° Ellipsoidal Spotlight, 10 degree, 750W lamp
- (42) ETC S4 19° Ellipsoidal Spotlight, 19 degree, 750W lamp
- (42) ETC S4 26° Ellipsoidal Spotlight, 26 degree, 575W lamp
- (46) ETC S4 36° Ellipsoidal Spotlight, 36 degree, 575W lamp
- (10) ETC 25/50° Ellipsoidal Zoom Spotlight, 25-50 degree, 575W lamp