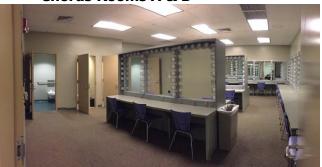

#### **1.11 Support Areas**

| Dressing Rooms | <i>Type</i> | <u>Capacity</u> | All dressing rooms contain lighted |
|----------------|-------------|-----------------|------------------------------------|
| (2)            | Quad        | 6               | make-up mirrors, chairs, counter   |
| (4)            | Single      | 4 & 3           | tops, electrical outlets, sinks,   |
| (2)            | Chorus      | 23              | showers and toilets.               |

### **6.0 DRESSING ROOMS PICTURES**

**Dressing Room One** 

**Dressing Room Two** 

**Dressing Rooms Three through Six** 

**Chorus Rooms A & B** 

**Green Room** 

Wardrobe

**Looking at stage from Loading Dock door** 